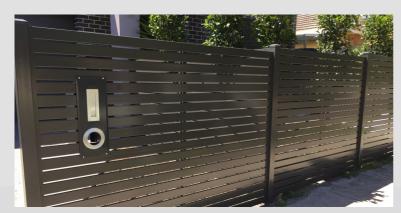

## HORIZONTAL ALUMINIUM SLAT FENCING

The very popular and durable horizontal aluminium slat has increased in popularity over the years due to its long-lasting appeal, contemporary style and requires no maintenance.

Aluminium is naturally corrosion resistant; it can withstand the harsh Australian climate. Available in a wide range of dulux powder coat colours to suit your home.

At JND Timber & Steel, all our products are made right here in Melbourne, our factory and showroom is located in Braeside.

## Suitable for:

- Feature fencing
- Brick infill
- Screening
- Dividing fencing
- Pedestrian & Driveway Gates

## **Available Slat Sizes:**

- 38 x 16mm
- 65 x 16mm
- 75 x 16mm

**Custom spacing available** 

• 3,5,10 or 20mm spacing between slats