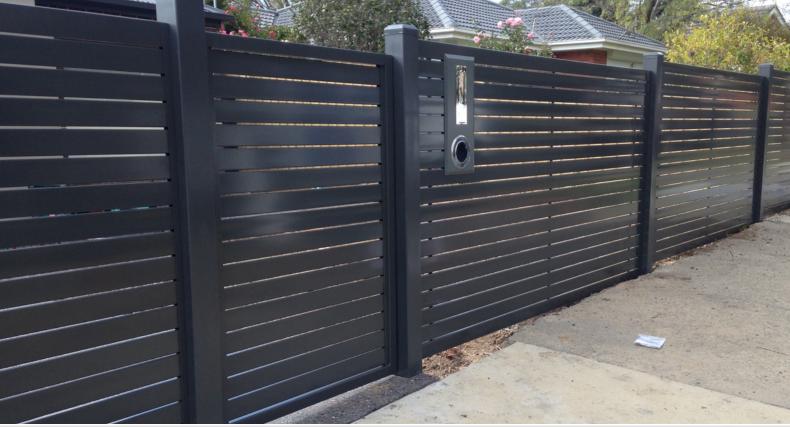

## HORIZONTAL ALUMINIUM SLAT FENCING

The very popular and durable horizontal aluminium slat has increased in popularity over the years due to its long-lasting appeal, contemporary style and requires no maintenance.

Aluminium is naturally corrosion resistant; it can withstand the harsh Australian climate. Available in a wide range of dulux powder coat colours to suit your home.

At JND Timber & Steel, all our products are made right here in Melbourne, our factory and showroom is located in Braeside.

## Suitable for:

- Feature fencing
- Brick infill
- Screening
- Dividing fencing
- Pedestrian & Driveway Gates

## **Available Slat Sizes:**

- 38 x 16mm
- 65 x 16mm
- 75 x 16mm

**Custom spacing available** 

• 3,5,10 or 20mm spacing between slats