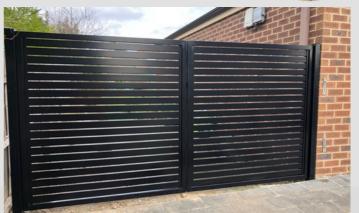

## HORIZONTAL ALUMINIUM SLAT FENCING

The very popular and durable horizontal aluminium slat has increased in popularity over the years due to its long-lasting appeal, contemporary style and requires no maintenance.

Aluminium is naturally corrosion resistant; it can withstand the harsh Australian climate. Available in a wide range of dulux powder coat colours to suit your home.

At JND Timber & Steel, all our products are made right here in Melbourne, our factory and showroom is located in Braeside.

## Suitable for:

- Feature fencing
- Brick infill
- Screening
- Dividing fencing
- Pedestrian & Driveway Gates

## **Available Slat Sizes:**

- 38 x 16mm
- 65 x 16mm
- 75 x 16mm

**Custom spacing available** 

• 3,5,10 or 20mm spacing between slats