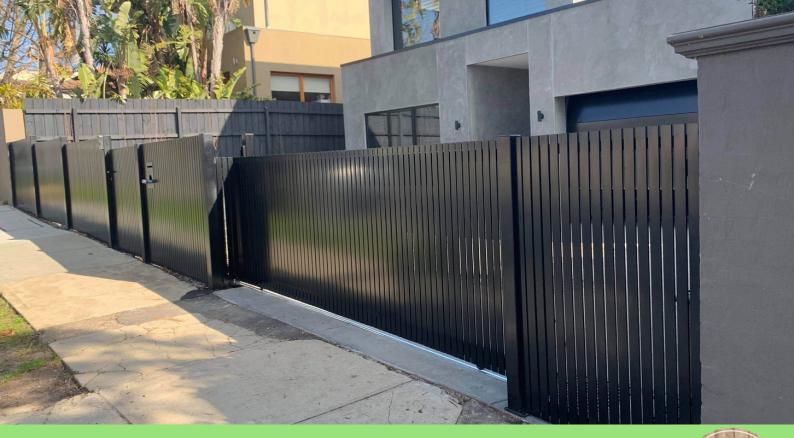

## VERTICAL ALUMINIUM SLAT PICKET STYLE

The very popular and durable vertical aluminium slat has increased in popularity over the years due to its long-lasting appeal. It's a contemporary picket style and requires no maintenance. Aluminium is naturally corrosion resistant, it can withstand the harsh Australian climate. Available in a wide range of dulux powder coat colours to suit your home.

## Suitable for:

- Feature fencing
- Brick infill
- Screening
- Dividing fencing
- Pedestrian & Driveway Gates

## Available Slat Sizes:

- 38 x 16mm
- 65 x 16mm
- 75 x 16mm

## **Custom spacing available**

• 3,5,10 or 20mm spacing between slats

(O)