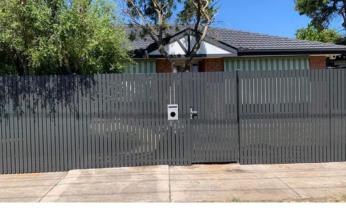

## VERTICAL ALUMINIUM SLAT PICKET STYLE

The very popular and durable vertical aluminium slat has increased in popularity over the years due to its long-lasting appeal. It's a contemporary picket style and requires no maintenance. Aluminium is naturally corrosion resistant, it can withstand the harsh Australian climate. Available in a wide range of dulux powder coat colours to suit your home.

## Suitable for:

- Feature fencing
- Brick infill
- Screening
- Dividing fencing
- Pedestrian & Driveway Gates

## Available Slat Sizes:

- 38 x 16mm
- 65 x 16mm
- 75 x 16mm

## **Custom spacing available**

• 3,5,10 or 20mm spacing between slats

(O)