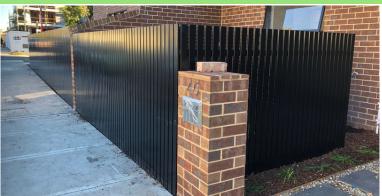

## VERTICAL ALUMINIUM SLAT PICKET STYLE

The very popular and durable vertical aluminium slat has increased in popularity over the years due to its long-lasting appeal. It's a contemporary picket style and requires no maintenance. Aluminium is naturally corrosion resistant, it can withstand the harsh Australian climate. Available in a wide range of dulux powder coat colours to suit your home.

## Suitable for:

- Feature fencing
- Brick infill
- Screening
- Dividing fencing
- Pedestrian & Driveway Gates

## Available Slat Sizes:

- 38 x 16mm
- 65 x 16mm
- 75 x 16mm

## **Custom spacing available**

• 3,5,10 or 20mm spacing between slats

(O)